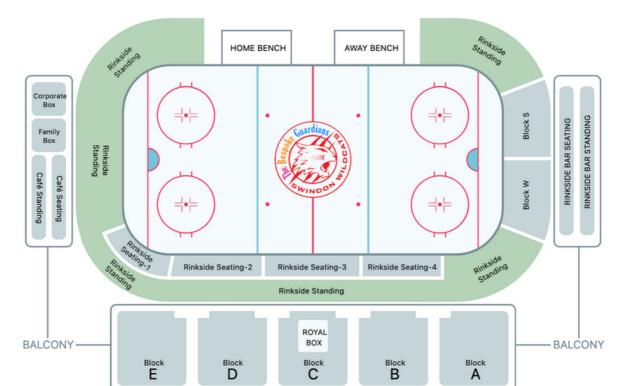

## PRIMARY CONTACT DETAILS

(We will use this person to manage the application)

| NAME                                                                                     |              |               |             |               |       |                                       |          |
|------------------------------------------------------------------------------------------|--------------|---------------|-------------|---------------|-------|---------------------------------------|----------|
|                                                                                          | First Name   | Last Name     |             | Date of Birth |       |                                       |          |
|                                                                                          |              |               |             |               |       |                                       |          |
| ADDRESS                                                                                  |              |               |             | Signature     |       | SEAT                                  |          |
|                                                                                          | Address      |               | Postal Code |               |       |                                       |          |
| CONTACT                                                                                  |              |               |             |               | Block | Row                                   | Seat     |
| Р                                                                                        | Phone Number | Email Address |             |               |       |                                       | /        |
| I'd like to receive emails from Swindon Wildcats with News, Club information and offers: |              |               |             |               |       | A A A A A A A A A A A A A A A A A A A | <i>,</i> |