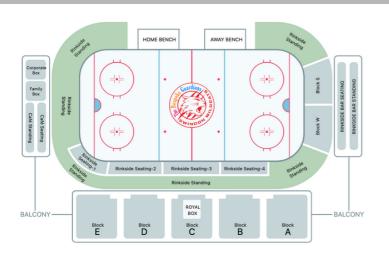

Please read the FULL terms & condititions www.swindonwildcats.con/season-ticket-terms-conditions

| TICKET TYPE             | SEATING    |     |            |     | STANDING   |     |            |     |
|-------------------------|------------|-----|------------|-----|------------|-----|------------|-----|
|                         | 6 PAYMENTS | QTY | 9 PAYMENTS | QTY | 6 PAYMENTS | QTY | 9 PAYMENTS | QTY |
| Adult                   | £ 475      |     | £ 495      |     | £ 400      |     | £ 420      |     |
| Concession              | £ 395      |     | £ 410      |     | £ 325      |     | £ 335      |     |
| Child 15 & under        | £ 245      |     | £ 255      |     | £ 180      |     | £ 190      |     |
| Family One(2A + 2C)     | £ 1,265    |     | £ 1,320    |     | £ 1,050    |     | £ 1,075    |     |
| Family Two (1A + 3C)    | £ 1,055    |     | £ 1,100    |     | £ 810      |     | £ 840      |     |
| Family Three (2 A + 3C) | £ 1,450    |     | £ 1,550    |     | £ 1,130    |     | £ 1,175    |     |

I have read the Terms & Conditions:

I would like to order Plastic Season Ticket cards at £5 per person:

Signature Date

**Block** 

Row

Seat